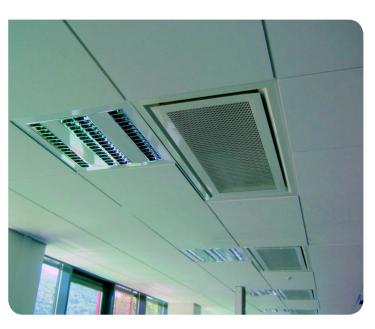

## Product description

Active chilled beam, KOOLAIR brand, model VFK-Q, length (600/1200), width 600 mm and height 200 mm, integrated in the false ceiling or plasterboard. It incorporates 4 linear slot diffusers, with air deflector made in plastic raw material M1 (optional) for horizontal supply with Coanda effect of the mixed air.flow (primary and secondary air). Hinged perforate plate face, available in different patterns to access the battery and get its cleaned. The unit is equipped internally with nozzles (size P/M/G) on both sides of the primary plenum box, incorporating as an option nozzle control system. Hot or chilled water (two-pipe installation), or hot and chilled water (four pipe installation) coil copper tubes and Aluminum fins and water connection dia 1/2". One or two air connections (front/side or top), Dia-124 mm.