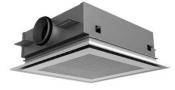

## Product description

Active chilled beam, KOOLAIR brand, model VFK-Q, length (600/1200), width 600 mm and height 200 mm, integrated in the false ceiling or plasterboard. It incorporates 4 linear slot diffusers, with air deflector made in plastic raw material M1 (optional) for horizontal supply with Coanda effect of the mixed air.flow (primary and secondary air). Hinged perforate plate face, available in different patterns to access the battery and get its cleaned. The unit is equipped internally with nozzles (size P/M/G) on both sides of the primary plenum box, incorporating as an option nozzle control system. Hot or chilled water (two-pipe installation), or hot and chilled water (four pipe installation) coil copper tubes and Aluminum fins and water connection dia 1/2". One or two air connections (front/side or top), Dia-124 mm.