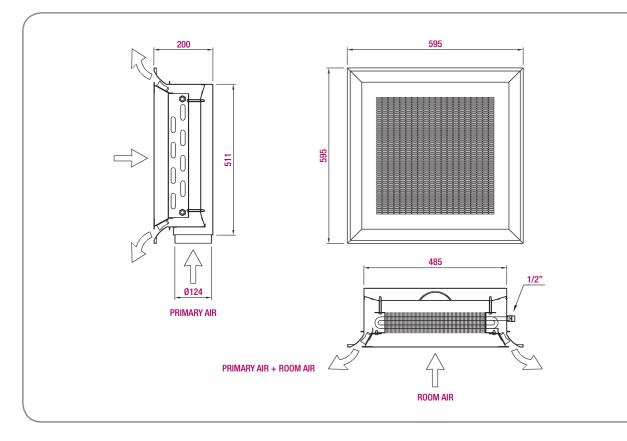

ry and get its cleaned. The unit is equipped internally with nozzles (size P/M/G) on both sides of the primary plenum box, incorporating as an option nozzle control system. Hot or chilled water (two-pipe installation), or hot and chilled water (four pipe installation) coil copper tubes and Aluminum fins and water connection dia 1/2". One or two air connections (front/side or top), Dia-124 mm.

**VFK-Q** is provided with hanging brackets to easy its installation. Standard finish RAL 9010, other finish available unpon request.

Optionally **VFK-Q** can be equipped with control valve / balancing and dew point sensor.

See website www.koolair.com & Komfortair-Water program for technical data.

T 0320 - 28 61 81 | www.auerhaan-klimaattechniek.nl Als het om lucht gaat.



## General dimensions