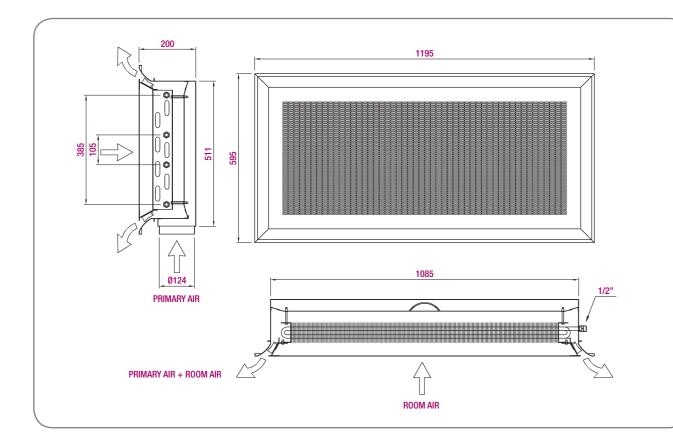

and get its cleaned. The unit is equipped internally with nozzles (size P/M/G) on both sides of the primary plenum box, incorporating as an option nozzle control system. Hot or chilled water (two-pipe installation), or hot and chilled water (four pipe installation) coil copper tubes and Aluminum fins and water connection dia 1/2". One or two air connections (front/side or top), Dia-124 mm.

**VFK-Q** is provided with hanging brackets to easy its installation. Standard finish RAL 9010, other finish available unpon request.

Optionally **VFK-Q** can be equipped with control valve / balancing and dew point sensor.

See website www.koolair.com & Komfortair-Water program for technical data.

T 0320 - 28 61 81 | www.auerhaan-klimaattechniek.nl Als het om lucht gaat.



## General dimensions